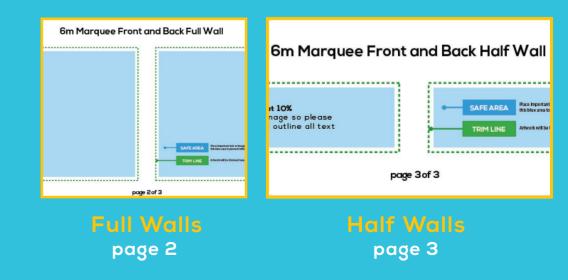

### This page must be deleted before submitting

# PRODUCT SETUP FACT SHEET



#### **PRODUCT SPECIFICS:**

- Size: 6m marquee front and back wall
- No bleed required for this template
- Template is at 10%
- Use of vector image recommended

## **6m MARQUEE WALL**

Front and Back Wall for 3x6m Marquee

#### **GENERIC FACTS:**

- Convert all text to outlines
- If your design has a border, it must be no less than3mm thick (5mm including bleed)
- File provided in CMYK only
- Our recommended rich black break down in 40%C, 40%M, 40%Y, and 100%K
- Supplied as press ready PDF

#### **IMPORTANT DESIGN NOTES:**

- As per industry standard colours may vary up to 5%
- For the best colour accuracy please refer to a Pantone colour guide and not your screen.



# 6m Marquee Front and Back Full Wall





## 6m Marquee Front and Back Half Wall