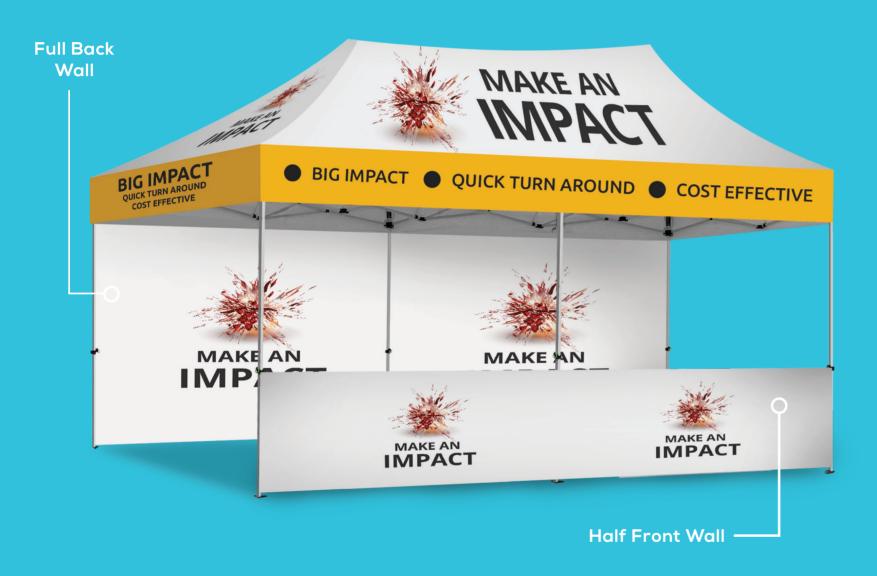

## **6m MARQUEE WALL**

Front and Back Wall for 3x6m Marquee

## 6m Marquee Front and Back Half Wall