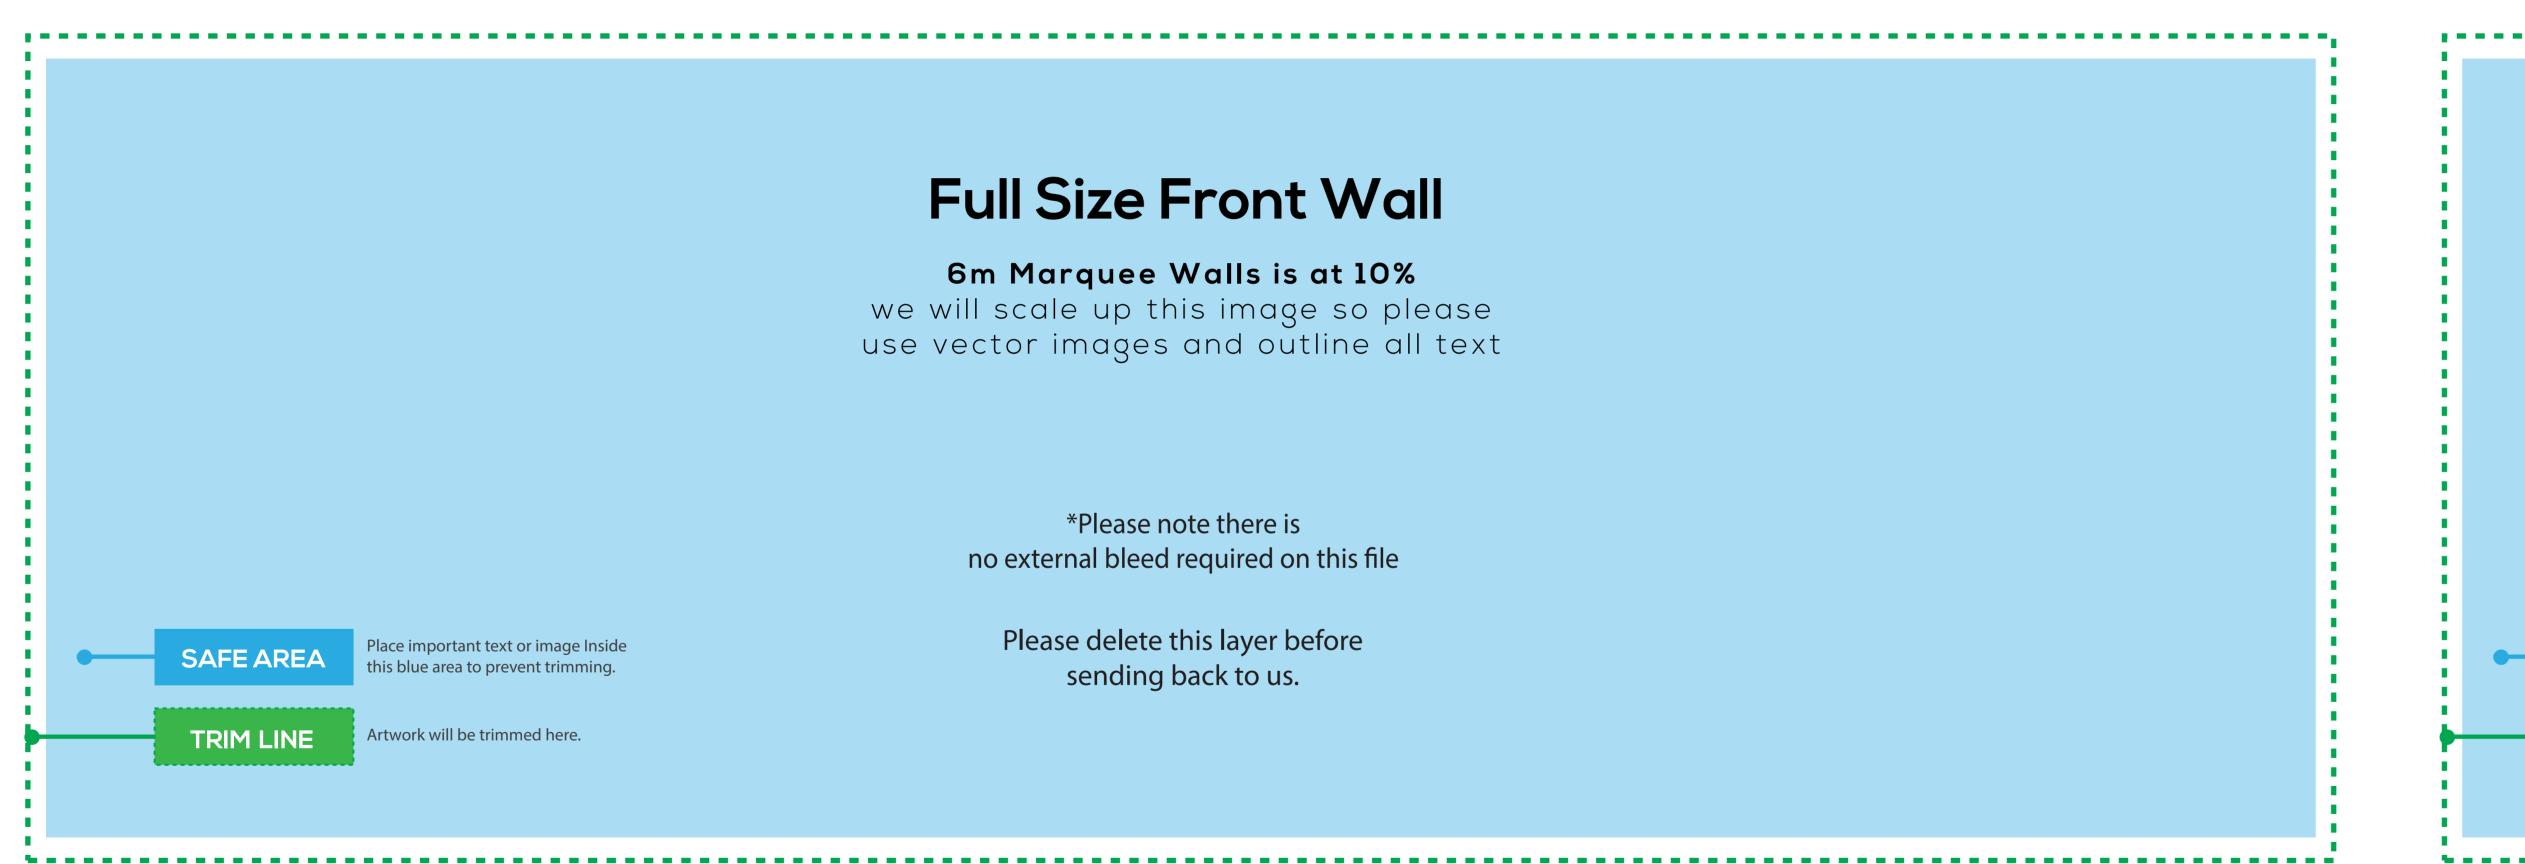

#### **PRODUCT SPECIFICS:**

- Size: 6m marquee front and back wall
- No bleed required for this template
- Template is at 10%
- Use of vector image recommended

# 6m Marquee Front and Back Full Wall