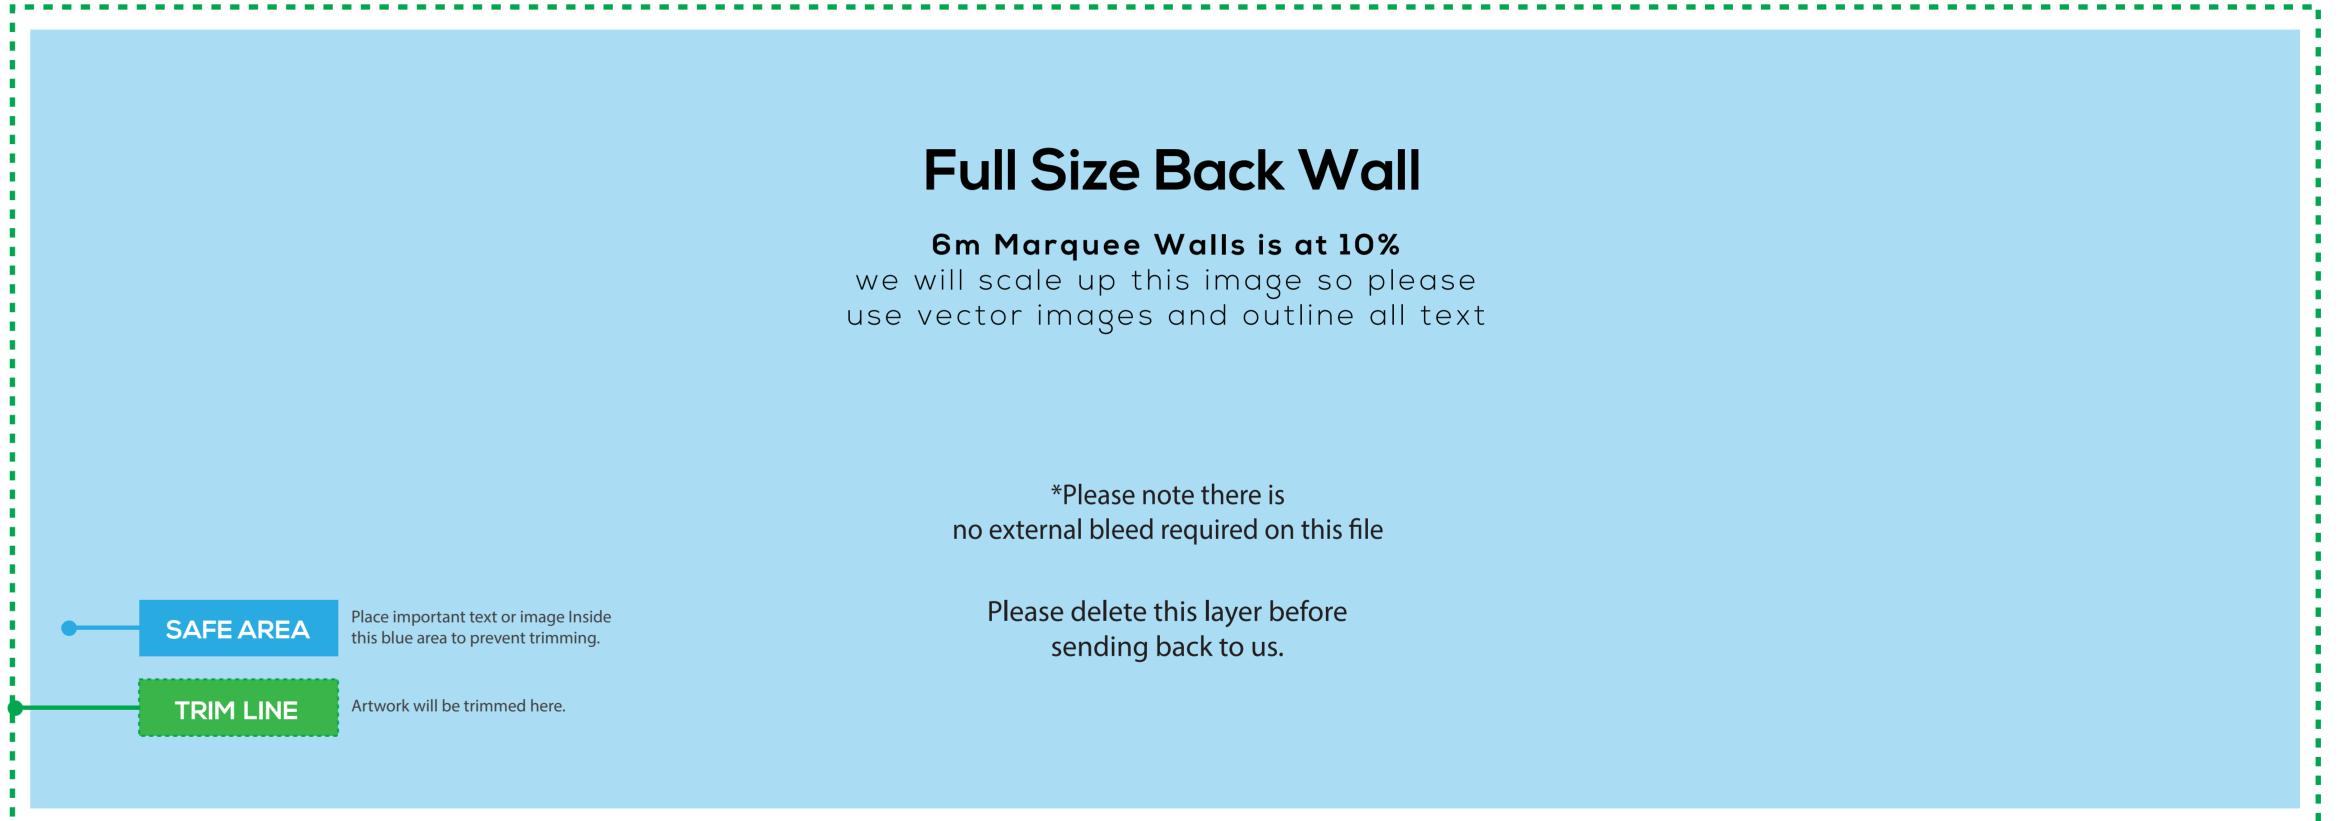

#### **PRODUCT SPECIFICS:**

- Size: 6m marquee front and back wall
- No bleed required for this template
- Template is at 10%
- Use of vector image recommended

# 6m Marquee Front and Back Full Wall