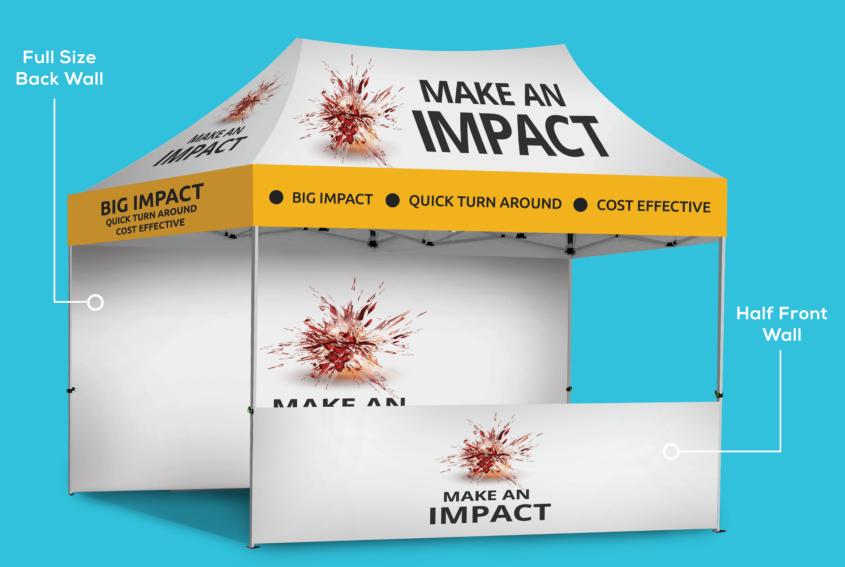

#### Front and Back Wall for 3x4.5m Marquee

For the best colour accuracy please refer to a Pantone colour

page lof3

# Full Size Front Wall

4.5m Marquee Walls is at 10%

we will scale up this image so please use vector images and outline all text

SAFE AREA

TRIM LINE Artwork

Artwork will be trimmed here.

Place important text or image Inside

# Full Size Back Wall