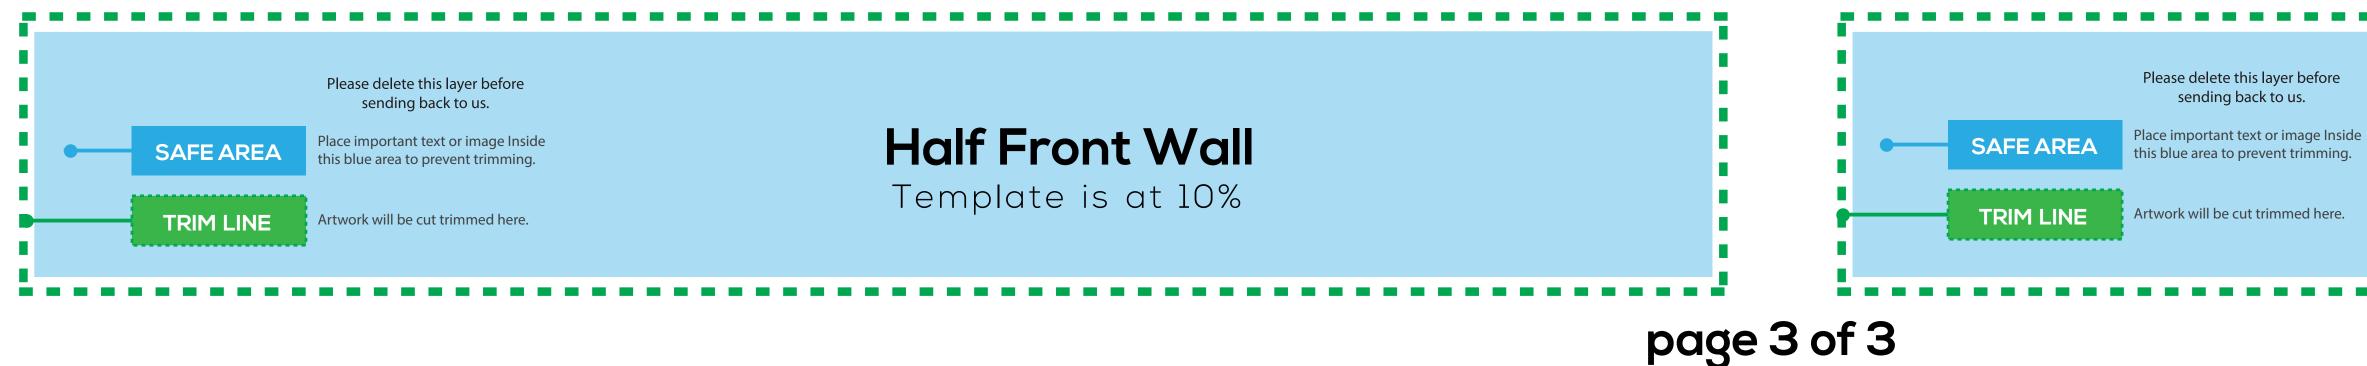

and Back Wall for 3x4.5m Marquee

For the best colour accuracy please refer to a Pantone colour

page lof3

# Full Size Front Wall

4.5m Marquee Walls is at 10%

we will scale up this image so please use vector images and outline all text

SAFE AREA

TRIM LINE Artwork

Artwork will be trimmed here.

Place important text or image Inside

this blue area to prevent trimming.

# 4.5m Marquee Front and Back Full Size Wall



# page 2 of 3

# Full Size Back Wall

#### 4.5m Marquee Walls is at 10%

we will scale up this image so please use vector images and outline all text

Place important text or image Inside this blue area to prevent trimming.

Artwork will be trimmed here.

\*Please note there is no external bleed required on this file

Please delete this layer before sending back to us.





# 4.5m Marquee Front and Back Half Wall

## Half Back Wall Template is at 10%