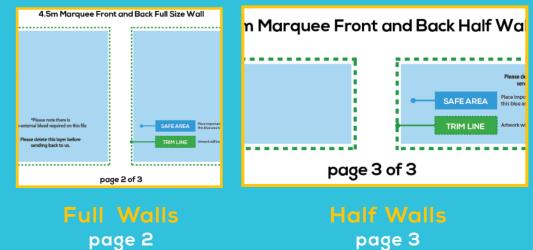

### **PRODUCT SPECIFICS:**

- Size: 4.5m marquee walls
- No bleed required for this template
- Template is at 10%
- Use of vector image recommended

# 4.5m MARQUEE WALL

# 4.5m Marquee Front and Back Full Size Wall

# 4.5m Marquee Front and Back Half Wall