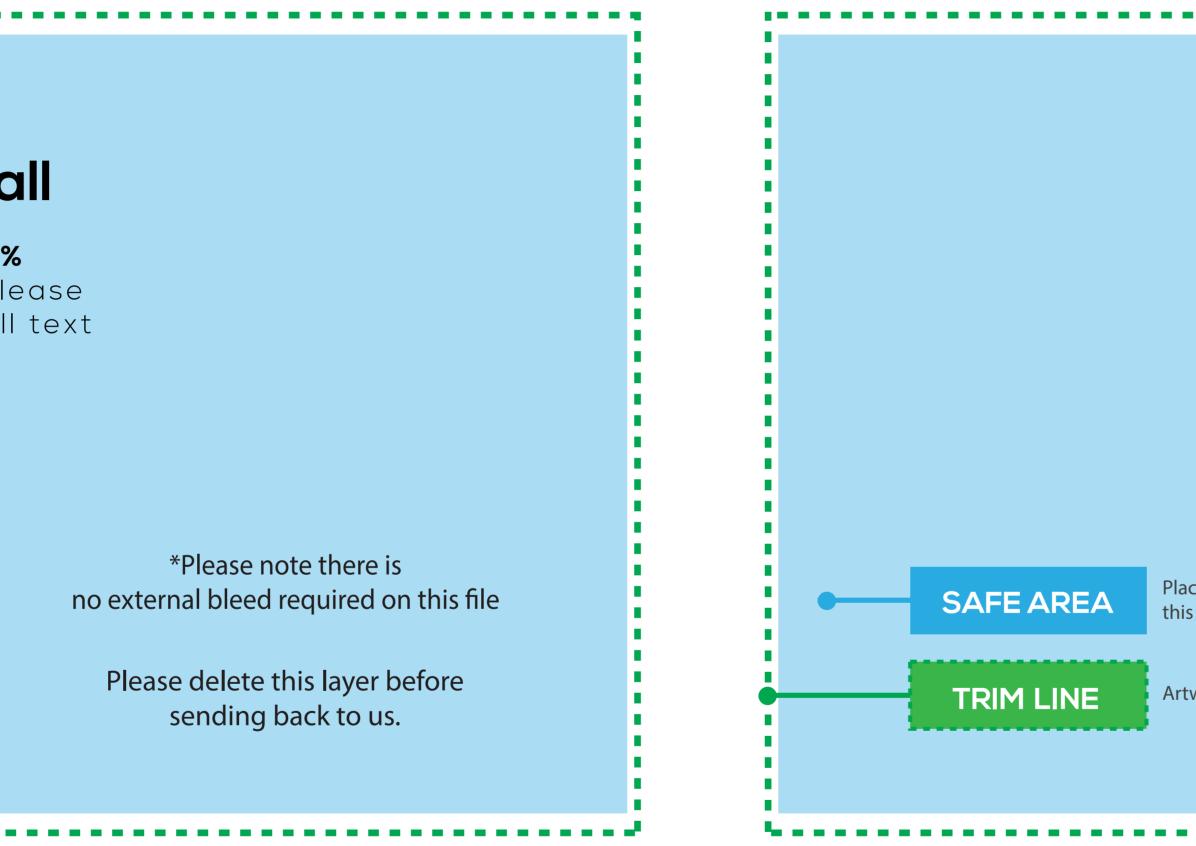

# Full Size Front Wall

4.5m Marquee Walls is at 10%

we will scale up this image so please use vector images and outline all text

SAFE AREA

TRIM LINE Artwork

Artwork will be trimmed here.

Place important text or image Inside

this blue area to prevent trimming.

\*Please note there is no external bleed required on this file

Please delete this layer before sending back to us.